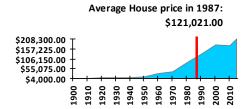

#### **House Price**

## Then vs. Now Cost of Living Comparisons

1987 2015 Gallon of Milk \$1.98 \$3.76 Loaf of Bread \$.57 \$1.41 New Auto \$7,012.00 \$26,790.00 Gallon of Gas \$1.07 \$2.77 New Home \$121,021.00 \$208,300.00 \$39,659.00 Average Income \$16,377.00 17,727.16 Dow Jones 1,938.83